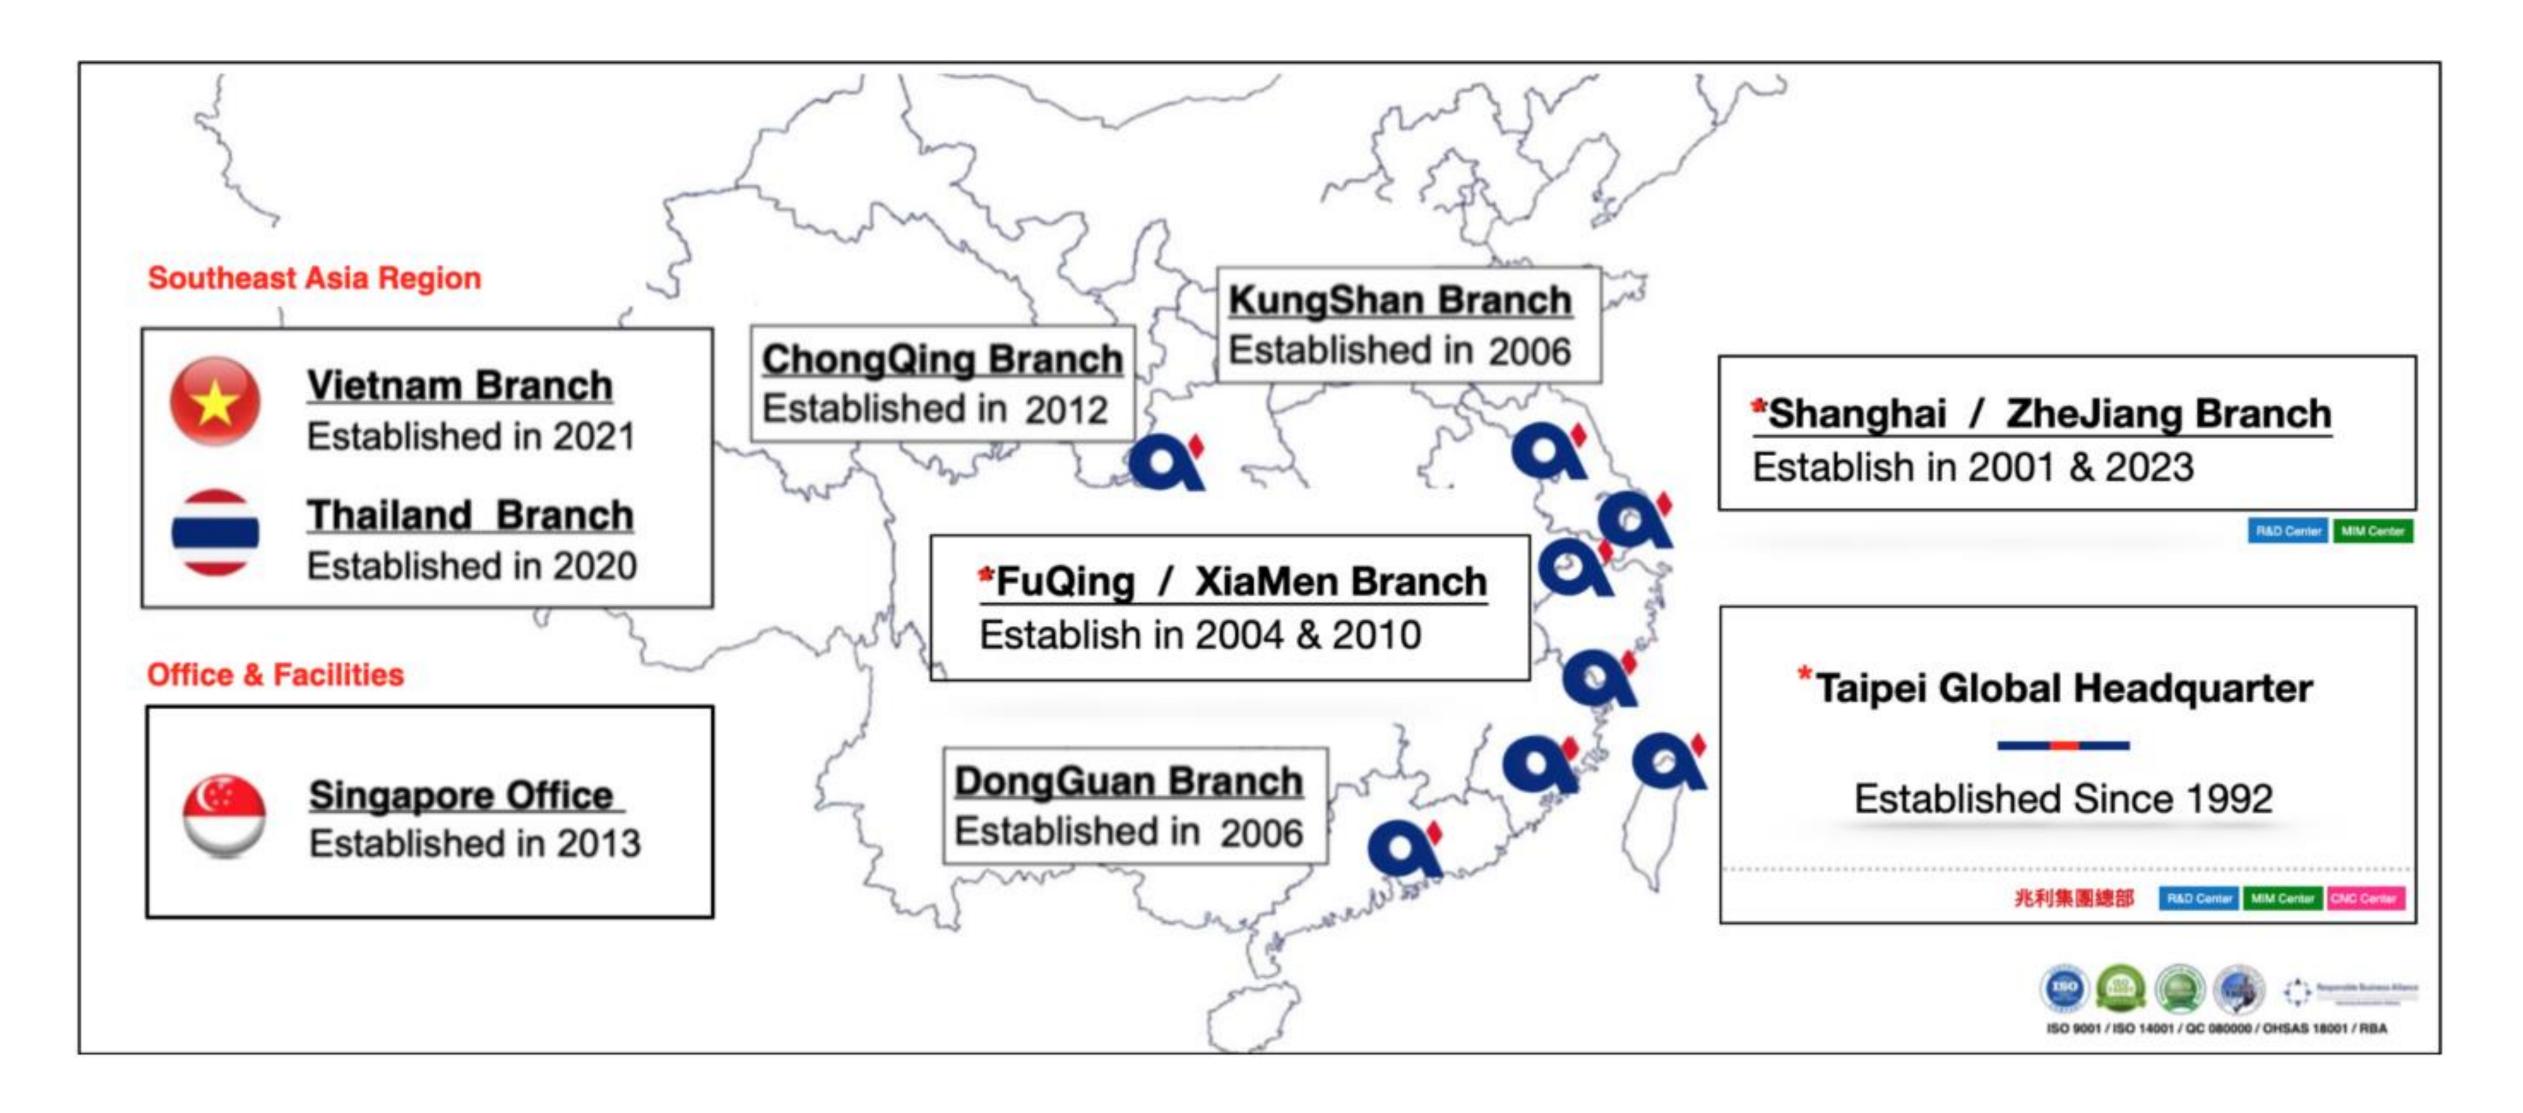

NTD** 

Cash flow from operations Cash flow from investing Cash flow from financing Capex Free cash flow

|   | 2024 1-9M   | 2023 1-9M |
|---|-------------|-----------|
|   | 517,672     | 245,781   |
| ł | (1,122,068) | (352,875) |
|   | 350,596     | (420,453) |
| • | (234,463)   | (150,819) |
|   | 283,209     | 94,962    |







### 2024 Q3











# Q4 Outlook













YoY 













I.









### 2025 Outlook









I

















#### **Recent updates Explanation**

### 1 Board decided to issue a new CB with 1.5 billion NTD face value

#### 3 Increasing production capacity in SE region responding to customer's requests

# Recent Updates

#### 2 New foldable phone model ramping up in Q4, currently reaching full capacity





#### Jarllytec Group Operation Sites











## Q & A

I.