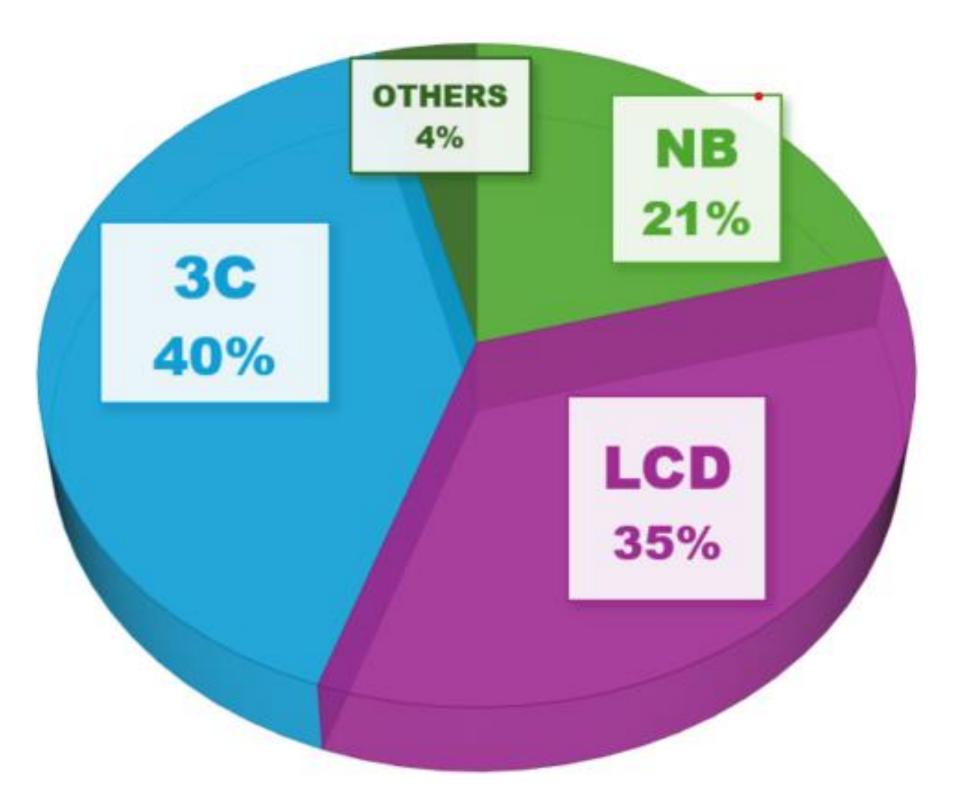

9,2005,519,7143%10,580,11210,755,299-2%9999993840138138139139 | 2,827,8023,188,458-11%2,323,7542,697,5062,043,28832%3,543,202761,718787,034-3%755,9552,741,2022,708,0961%2,528,31210,580,11210,755,299-2%9,909,991571,874146,685290%470,4861,985,7242,190,995-9%2,407,303761,851757,7661%83,5244,900,9135,235,585-6%4,818,8465,679,2005,519,7143%5,091,14510,580,11210,755,299-2%9,909,991999910832384032138139140 |





### **Cash Flow Statement**

**Thousand NTD** 

Cash flow from operations Cash flow from investing Cash flow from financing Capex Free cash flow

|   | 2024 1-9M   | 2023 1-9M |
|---|-------------|-----------|
|   | 517,672     | 245,781   |
| ł | (1,122,068) | (352,875) |
|   | 350,596     | (420,453) |
| • | (234,463)   | (150,819) |
|   | 283,209     | 94,962    |







### 2024 Q3











# Q4 Outlook













YoY 













I.









### 2025 Outlook









I

















#### **Recent updates Explanation**

### 1 Board decided to issue a new CB with 1.5 billion NTD face value

#### 3 Increasing production capacity in SE region responding to customer's requests

# Recent Updates

#### 2 New foldable phone model ramping up in Q4, currently reaching full capacity





#### Jarllytec Group Operation Sites











## Q & A

I.