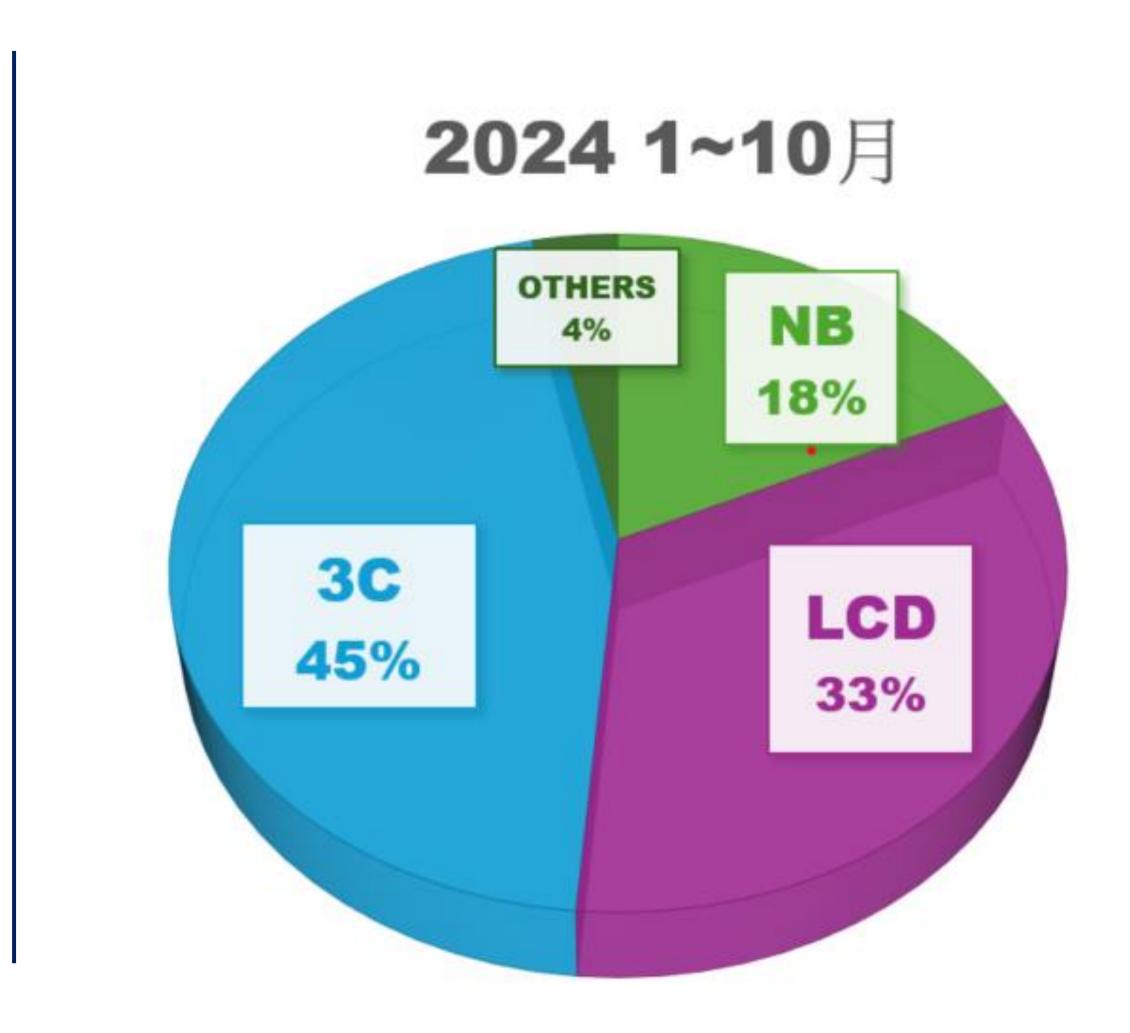

2005,519,7143%10,580,11210,755,299-2%9999993840138138139139 | 2,827,8023,188,458-11%2,323,7542,697,5062,043,28832%3,543,202761,718787,034-3%755,9552,741,2022,708,0961%2,528,31210,580,11210,755,299-2%9,909,991571,874146,685290%470,4861,985,7242,190,995-9%2,407,303761,851757,7661%83,5244,900,9135,235,585-6%4,818,8465,679,2005,519,7143%5,091,14510,580,11210,755,299-2%9,909,991999910832384032138139140 |





### **Cash Flow Statement**

**Thousand NTD** 

Cash flow from operations Cash flow from investing Cash flow from financing Capex Free cash flow

|   | 2024 1-9M   | 2023 1-9M |
|---|-------------|-----------|
|   | 517,672     | 245,781   |
| ł | (1,122,068) | (352,875) |
|   | 350,596     | (420,453) |
| • | (234,463)   | (150,819) |
|   | 283,209     | 94,962    |







### 2024 Q3











# Q4 Outlook













YoY 













I.









### 2025 Outlook









I

















#### **Recent updates Explanation**

### 1 Board decided to issue a new CB with 1.5 billion NTD face value

#### 3 Increasing production capacity in SE region responding to customer's requests

# Recent Updates

#### 2 New foldable phone model ramping up in Q4, currently reaching full capacity





#### Jarllytec Group Operation Sites











## Q & A

I.